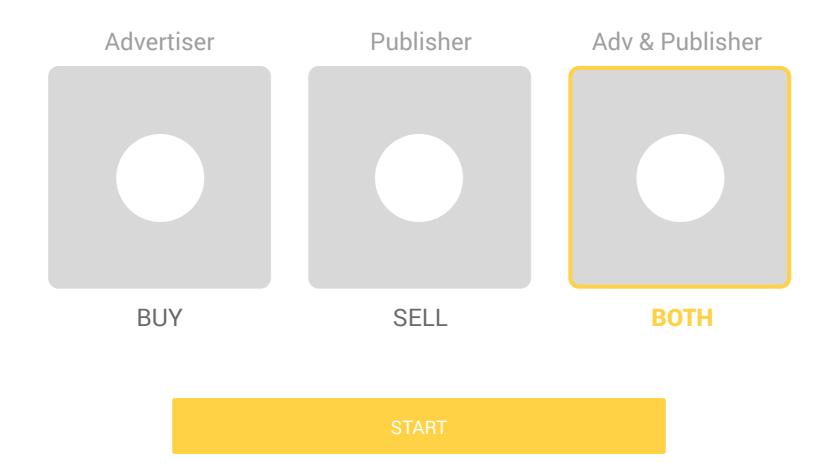

mize Your** Advertising

Create and manage your advertising campaigns with our Self-Serve Advertising Platform.

## **GET STARTED**

Forgot Password?

Email Password Your password must be 8-20 characters long, contain letters and numbers.



# Create, Manage & Optimize Your Advertising

Create and manage your advertising campaigns with our Self-Serve Advertising Platform.

### **GET STARTED**

| nbotero@jinglz.net            |                         |
|-------------------------------|-------------------------|
| ***                           |                         |
| Must be 8-20 characters long. |                         |
| LOG IN                        |                         |
| Forgot Password?              | New User? Create Accoun |



Do you want to buy or sell mobile ads?





#### **General Information**





#### **General Information**





To Buy Ads (Advertisers)

#### **Billing Information**



ALMOST DONE



To Buy Ads (Advertisers)





To Buy Ads (Advertisers)

#### **Billing Information**



#### **Billing Method**





To Buy Ads (Advertisers)

#### **Billing Information** Nicolas Botero nbotero@hotmail.com 407-346-9403 US nbotero@jinglz.net Jinglz **☑** Billing Address is the same as the Account Address. **Billing Method** 3-digit security code Currency Credit Card usually found on the back of your card. Unable to change this field later. You have to create another account for other currencies. American Express cards have a 4-digit code located on the front. ? Credit Card Number Ехр. CVVCardholder Name



To Sell Ads (Publisher)



CREATE

By cli