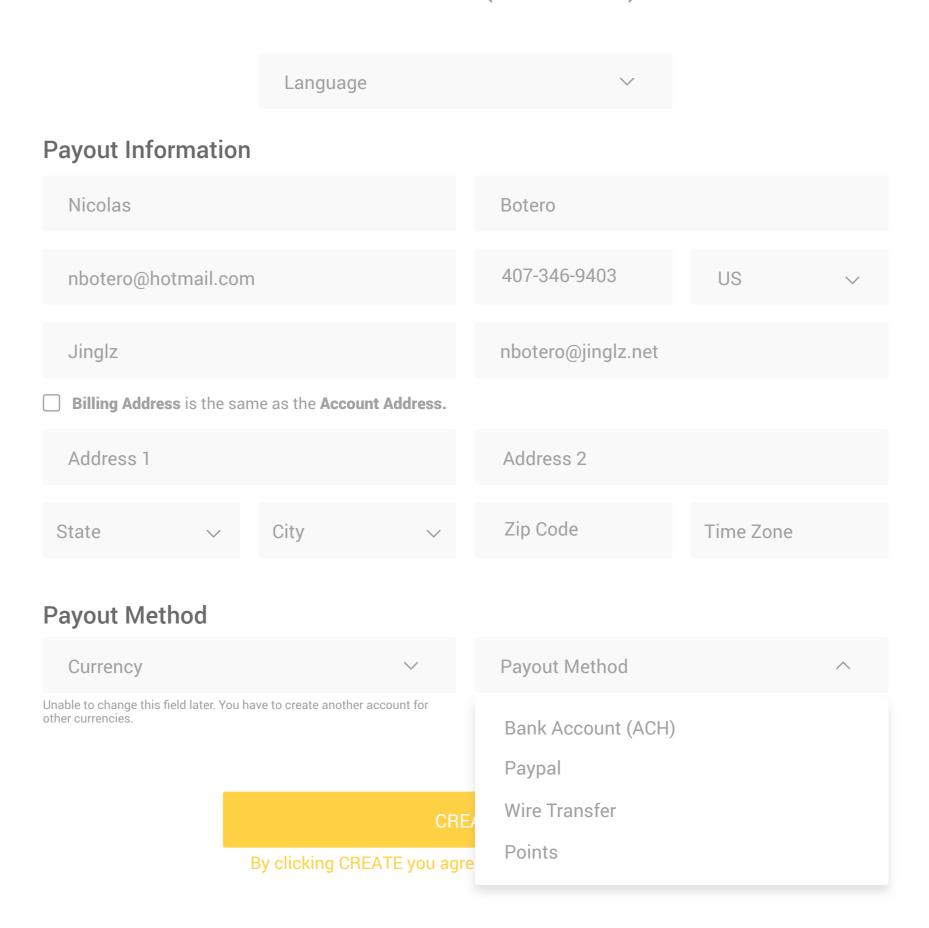

#### **Billing Information**

#### **Billing Information** Nicolas Botero nbotero@hotmail.com 407-346-9403 US nbotero@jinglz.net Jinglz **☑** Billing Address is the same as the Account Address. **Billing Method** 3-digit security code Currency Credit Card usually found on the back of your card. Unable to change this field later. You have to create another account for other currencies. American Express cards have a 4-digit code located on the front. ? Credit Card Number Ехр. CVVCardholder Name