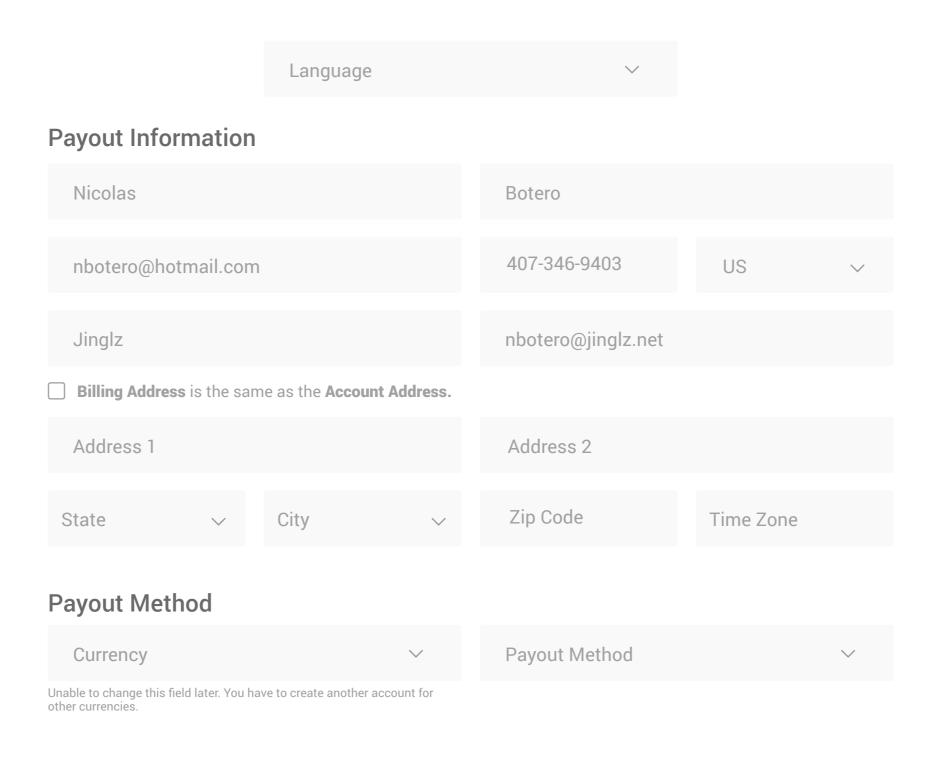

To Sell Ads (Publisher)

CREATE

By clicking CREATE you agree with our **Terms&Conditions** 

To Sell Ads (Publisher)

Overview

>