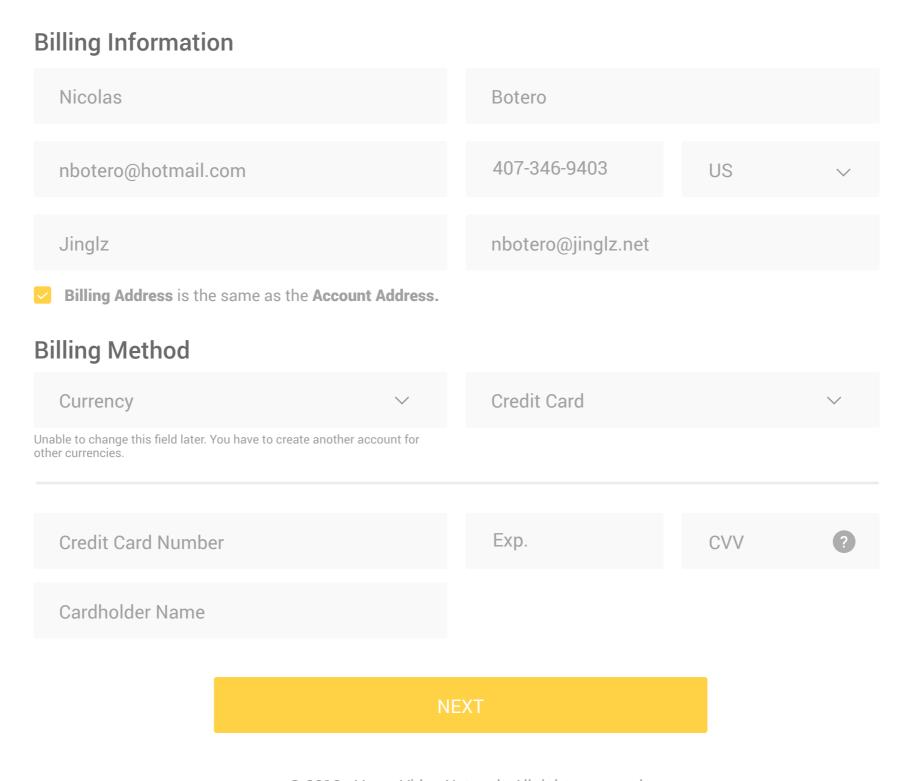

#### **Billing Information**

#### **Billing Information** Nicolas Botero nbotero@hotmail.com 407-346-9403 US nbotero@jinglz.net Jinglz **☑** Billing Address is the same as the Account Address. **Billing Method** 3-digit security code Currency Credit Card usually found on the back of your card. Unable to change this field later. You have to create another account for other currencies. American Express cards have a 4-digit code located on the front. ? Credit Card Number Ехр. CVVCardholder Name