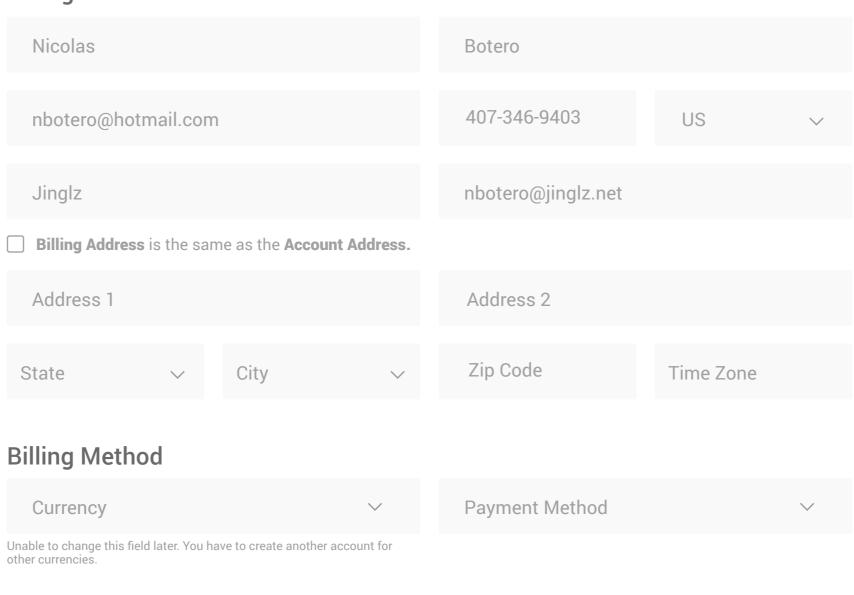

#### **Billing Information**

#### **Billing Method**

To Buy Ads (Advertisers)

#### **Billing Information** Nicolas Botero nbotero@hotmail.com 407-346-9403 US nbotero@jinglz.net Jinglz **☑** Billing Address is the same as the Account Address. **Billing Method** 3-digit security code Currency Credit Card usually found on the back of your card. Unable to change this field later. You have to create another account for other currencies. American Express cards have a 4-digit code located on the front. ? Credit Card Number Ехр. CVVCardholder Name